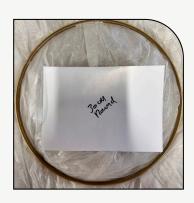

Commission choices
Please find listed the options avalible
for a bespoke Commission.

Please choose a number from the shape/size section and a number from the colour/wash/style section For the price: add the 2 sections together.

If you have a colour in mind, or a shape in mind that you can't see here- please ask

I can also cast with small personal effects, such as ring, a bubbly bottle cork ,a horseshoe, a lock, a favorite insect such a dragonfly or an initial/initials and/or a date. -Please just ask.

## SHAPE/SIZE SECTION-PLEASE SELECT ONE



### **BRASS RING**

A metal ring with hook at top 30cm round

1 £175



## ORGANIC EDGE SQUARE

a bare (unframed) edge, organic edge square, hanging on back 28cm square

 $^2$  £175

£175 BARE EDGE, HUNG AT BACK, OR ADD £60 FOR FRAMING



### LARGE RECTANGLE

large rectangle, reduced edges or sharp edges landscape or portrait 35x44 cm

3 £350

£350 BARE EDGE HUNG AT BACK, OR ADD £85 FOR FRAMING



### **WOODEN ROUND**

A 26cm round with wooden hoop edge, slit for hanging

4 £195



### LARGE SQUARE/RECTANGLE

A bespoke quote for any square/rectangle size

5 TBC



### **ORGANIC OVAL**

An organic shaped oval -landscape or portrait -bespoke quote dependent on size

6 TBC



## BARE EDGED ROUND

bare edge, hanging on back 24 cm round

7 £165

# STYLE/COLOUR/WASH SECTION-PLEASE SELECT ONE