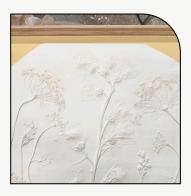

e, hanging on back 28cm square

 $^2$  £175

£175 BARE EDGE, HUNG AT BACK, OR ADD £60 FOR FRAMING



### LARGE RECTANGLE

large rectangle, reduced edges or sharp edges landscape or portrait 35x44 cm

3 £350

£350 BARE EDGE HUNG AT BACK, OR ADD £85 FOR FRAMING



### **WOODEN ROUND**

A 26cm round with wooden hoop edge, slit for hanging

4 £195



### LARGE SQUARE/RECTANGLE

A bespoke quote for any square/rectangle size

5 TBC



### **ORGANIC OVAL**

An organic shaped oval -landscape or portrait -bespoke quote dependent on size

6 TBC



## BARE EDGED ROUND

bare edge, hanging on back 24 cm round

7 £165

# STYLE/COLOUR/WASH SECTION-PLEASE SELECT ONE



**GREEN WASH** 

a natural deep meadow green wash, has a slight sheen

1 £50



DEEP BROWN WASH

Natural deep browns slight sheen

2 £50



# SMALL COLOUR HINTS

small subtle hints of natural colour

3 £20



### **GOLD AND WHITE**

a subtle gold and white gentle, feminine

4 £60



#### **COLOURED PIGMENT**

a choice of coloured pigment added to the plaster, then plant details in white or contrast colour

5 £80



#### BARE

natural plaster

6 FOC



# COLOUR SHIFTING PIGMENTS

full colour pigments, colour choices avalible

7 £80



### **DARK WASH**

natural plaster with subtle washes to pick up details

8 £20

# STYLE/COLOUR/WASH SECTION-PLEASE SELECT ONE



ICE

a ice green, with shimmering highlights

9 £50



SUBTLE WATERCOLOUR

a gentle hint of watercolurs

10 £60



### **LIGHT WASH**

a very light wash to highlight detail

11 FOC



### **POMPEII**

An antique finish with mellow colours

12 £60