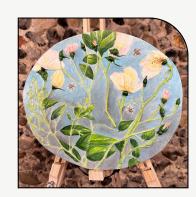

# STYLE/COLOUR/WASH SECTION-PLEASE SELECT ONE

**GREEN WASH** 

a natural deep meadow green wash, has a slight sheen

1 £50

DEEP BROWN WASH

Natural deep browns slight sheen

2 £50

### **GOLD AND WHITE**

a subtle gold and white gentle, feminine

4 £60