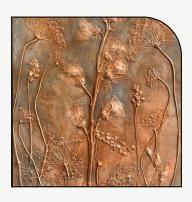

#### **COLOURED PIGMENT**

a choice of coloured pigment added to the plaster, then plant details in white or contrast colour

5 £80

# COLOUR SHIFTING PIGMENTS

full colour pigments, colour choices avalible

7 £80