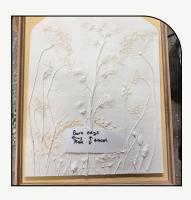

## ORGANIC EDGE SQUARE

a bare (unframed) edge, organic edge square, hanging on back 28cm square

 $^2$  £175

£175 BARE EDGE, HUNG AT BACK, OR ADD £60 FOR FRAMING