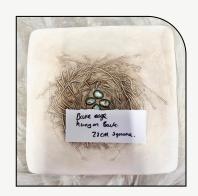

Commission choices
Please find listed the options avalible
for a bespoke Commission.

Please choose a number from the shape/size section and a number from the colour/wash/style section For the price: add the 2 sections together.

If you have a colour in mind, or a shape in mind that you can't see here- please ask

I can also cast with small personal effects, such as ring, a bubbly bottle cork ,a horseshoe, a lock, a favorite insect such a dragonfly or an initial/initials and/or a date. -Please just ask.

## SHAPE/SIZE SECTION-PLEASE SELECT ONE



### **BRASS RING**

A metal ring with hook at top 30cm round

1 £175



## ORGANIC EDGE SQUARE

a bare (unframed) edge, organic edge square, hanging on back 28cm square

 $^2$  £175

£175 BARE EDGE, HUNG AT BACK, OR ADD £60 FOR FRAMING



### LARGE RECTANGLE

large rectangle, reduced edges or sharp edges landscape or portrait 35x44 cm

3 £350

£350 BARE EDGE HUNG AT BACK, OR ADD £85 FOR FRAMING



### **WOODEN ROUND**

A 26cm round with wooden hoop edge, slit for hanging

4 £195



### LARGE SQUARE/RECTANGLE

A bespoke quote for any square/rectangle size

5 TBC



### **ORGANIC OVAL**

An organic shaped oval -landscape or portrait -bespoke quote dependent on size

6 TBC



## BARE EDGED ROUND

bare edge, hanging on back 24 cm round

7 £165

# STYLE/COLOUR/WASH SECTION-PLEASE SELECT ONE



**GREEN WASH** 

a natural deep meadow green wash, has a slight sheen