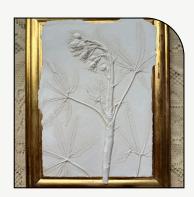

### LARGE RECTANGLE

large rectangle, reduced edges or sharp edges landscape or portrait 35x44 cm

3 £350

£350 BARE EDGE HUNG AT BACK, OR ADD £85 FOR FRAMING