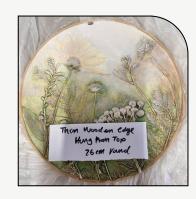

### **WOODEN ROUND**

A 26cm round with wooden hoop edge, slit for hanging

4 £195